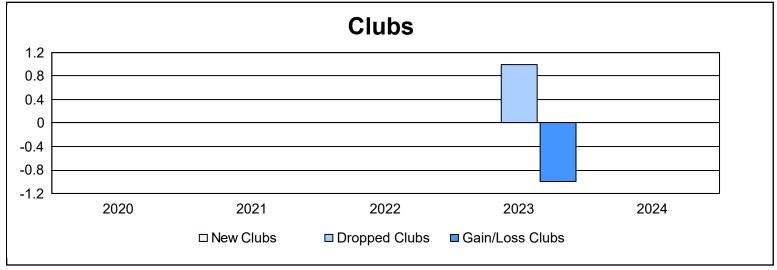

District 112 A

As of June 2024 Cumulative

| Year      | New<br>Clubs | Dropped<br>Clubs | Gain/<br>Loss<br>Clubs | New<br>Members | Charter<br>Members | Reinstate<br>Members | Transfer<br>Members | Total<br>Member<br>Added | Total<br>Members<br>Dropped | Gain/<br>Loss<br>Members |
|-----------|--------------|------------------|------------------------|----------------|--------------------|----------------------|---------------------|--------------------------|-----------------------------|--------------------------|
| 2019-2020 | 0            | 0                | 0                      | 70             | 1                  | 0                    | 1                   | 72                       | 77                          | -5                       |
| 2020-2021 | 0            | 0                | 0                      | 30             | 10                 | 78                   | 0                   | 118                      | 154                         | -36                      |
| 2021-2022 | 0            | 0                | 0                      | 62             | 0                  | 0                    | 1                   | 63                       | 71                          | -8                       |
| 2022-2023 | 0            | 1                | -1                     | 103            | 2                  | 7                    | 6                   | 118                      | 115                         | 3                        |
| 2023-2024 | 0            | 0                | 0                      | 93             | 0                  | 1                    | 12                  | 106                      | 87                          | 19                       |
| Average   | 0            | 0                | 0                      | 72             | 3                  | 17                   | 4                   | 95                       | 101                         | -5                       |