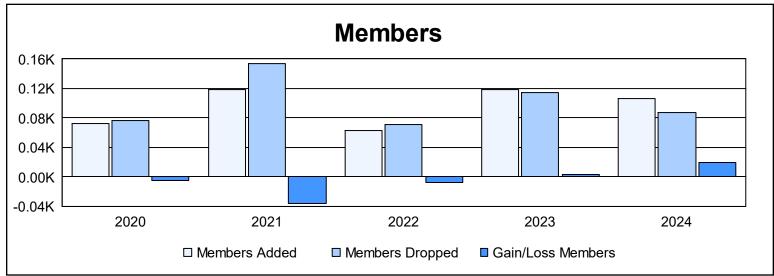

District 112 A

As of June 2024 Cumulative

| Year      | New<br>Clubs | Dropped<br>Clubs | Gain/<br>Loss<br>Clubs | New<br>Members | Charter<br>Members | Reinstate<br>Members | Transfer<br>Members | Total<br>Member<br>Added | Total<br>Members<br>Dropped | Gain/<br>Loss<br>Members |
|-----------|--------------|------------------|------------------------|----------------|--------------------|----------------------|---------------------|--------------------------|-----------------------------|--------------------------|
| 2019-2020 | 0            | 0                | 0                      | 70             | 1                  | 0                    | 1                   | 72                       | 77                          | -5                       |
| 2020-2021 | 0            | 0                | 0                      | 30             | 10                 | 78                   | 0                   | 118                      | 154                         | -36                      |
| 2021-2022 | 0            | 0                | 0                      | 62             | 0                  | 0                    | 1                   | 63                       | 71                          | -8                       |
| 2022-2023 | 0            | 1                | -1                     | 103            | 2                  | 7                    | 6                   | 118                      | 115                         | 3                        |
| 2023-2024 | 0            | 0                | 0                      | 93             | 0                  | 1                    | 12                  | 106                      | 87                          | 19                       |
| Average   | 0            | 0                | 0                      | 72             | 3                  | 17                   | 4                   | 95                       | 101                         | -5                       |